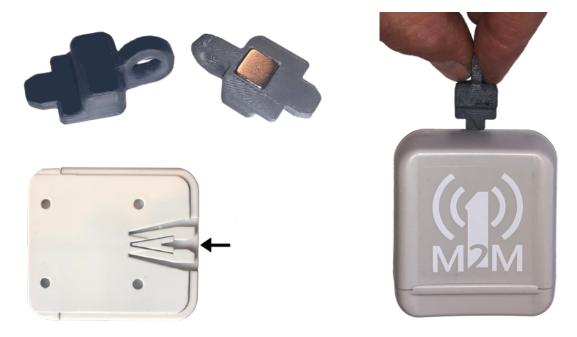

## Deep sleep wakeup with the optional remove tool:

There is an optional Keytool available to remove the enclosure from the click mount.

## Assembled devices:

When you order a fully assembled device, the unit is in deep sleep mode on arrival. To wakeup the device you have to use the keytool (optional) with a magnet inside. If you swipe the keytool (with the magnet pointed to the housing) a few times at the top side of the enclosure from left to right and back, the device will wake up and will start to make a connection.