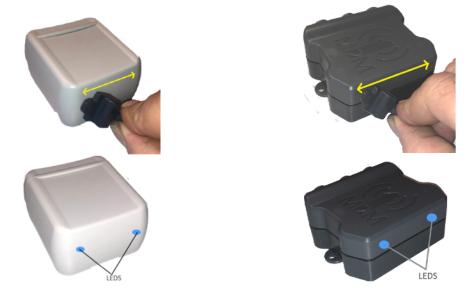

## Assembled devices:

When you order a fully assembled device, the unit is in deep sleep mode on arrival. To wakeup the device you have to use the keytool (optional) with a magnet inside. If you swipe the keytool (with the magnet pointed to the housing) a few times at the top side of the enclosure from left to right and back, the device will wake up and will start to make a connection.

All leds start to blink when it is done successful.

See also this video that shows the wakeup procedure: <u>https://www.1m2m.eu/videos/</u>