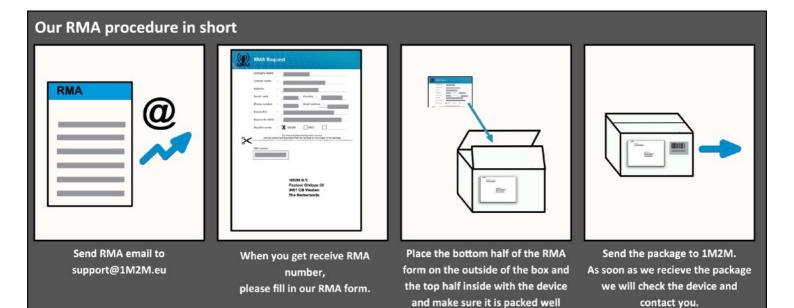

## 1M2M RMA procedure:

- 1) Send an RMA request email to <a href="mailto:support@1m2m.eu">support@1m2m.eu</a>
- 2) When you receive the RMA number you can fill in the RMA form. Make sure the RMA number you received is filled in on the form.
- 3) Place the address part (bottom) on the outside of the box and place the top part with the device inside the box, make sure it is well protected for shipping
- 4) Send the box to 1M2M and wait for our response. We will look into the RMA within 2 weeks after receiving the package.